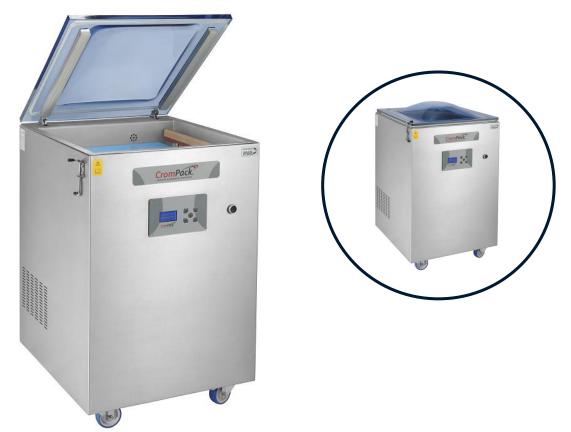

## VM 48 H SERIES

Crompack VM Series products, the use of advanced graphic display and a choice of 4 different languages has been made very easy. The principle of respect for nature set out Crompack products, food products using appropriate codex. Crompack brand products are CE certified and RoHS standards are made.

## TECHNICAL DATA

| DIMENSIONS         |         |                   |
|--------------------|---------|-------------------|
| Machines Dimensios | mm      | 585*631*803 h     |
| Chember Sıze       | mm      | 520*500*200 h     |
| Pump               | mc/h    | 28 m3             |
| Sealing Bar        | mm      | 480*2 mm          |
| Power              | Voltage | 220 volt-50/60 Hz |
| Kw/h               | Kw      | 0,75              |
| Weight             | Kg      | 122               |
| Closing Operation  | Sec     | 15-25             |