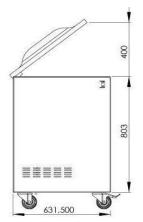

## TECHNICAL DATA

| DIMENSIONS         |         |                   |
|--------------------|---------|-------------------|
| Machines Dimensios | mm      | 585*631*803 h     |
| Chember Sıze       | mm      | 520*500*200 h     |
| Pump               | mc/h    | 28 m3             |
| Sealing Bar        | mm      | 480*2 mm          |
| Power              | Voltage | 220 volt-50/60 Hz |
| Kw/h               | Kw      | 0,75              |
| Weight             | Kg      | 122               |
| Closing Operation  | Sec     | 15-25             |