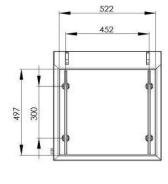

## TECHNICAL DATA

| DIMENSIONS         |         |                   |
|--------------------|---------|-------------------|
| Machines Dimensios | mm      | 585*631*803 h     |
| Chember Sıze       | mm      | 520*500*200 h     |
| Pump               | mc/h    | 28 m3             |
| Sealing Bar        | mm      | 480*2 mm          |
| Power              | Voltage | 220 volt-50/60 Hz |
| Kw/h               | Kw      | 0,75              |
| Weight             | Kg      | 122               |
| Closing Operation  | Sec     | 15-25             |