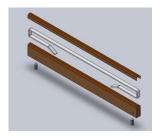

de very easy. The principle of respect for nature set out Crompack products, food products using appropriate codex. Crompack brand products are CE certified and RoHS standards are made.



## VM SERIES vacuum packaging machines

## TECHNICAL DATA



| DIMENSIONS         |         |                   |
|--------------------|---------|-------------------|
| Machines Dimensios | mm      | 585*631*803 h     |
| Chember Sıze       | mm      | 520*500*200 h     |
| Pump               | mc/h    | 28 m3             |
| Sealing Bar        | mm      | 480*2 mm          |
| Power              | Voltage | 220 volt-50/60 Hz |
| Kw/h               | Kw      | 0,75              |
| Weight             | Kg      | 122               |
| Closing Operation  | Sec     | 15-25             |







SEALİNG JAW









www.crompack.com info@crompack.com