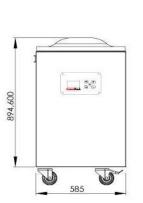

## TECHNICAL DATA

| DIMENSIONS         |         |                   |
|--------------------|---------|-------------------|
| Machines Dimensios | mm      | 585*631*803 h     |
| Chember Sıze       | mm      | 520*500*200 h     |
| Pump               | mc/h    | 28 m3             |
| Sealing Bar        | mm      | 480*2 mm          |
| Power              | Voltage | 220 volt-50/60 Hz |
| Kw/h               | Kw      | 0,75              |
| Weight             | Kg      | 122               |
| Closing Operation  | Sec     | 15-25             |