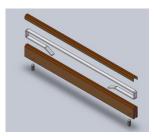

easy. The principle of respect for nature set out Crompack products, food products using appropriate codex. Crompack brand products are CE certified and RoHS standards are made.



## VM SERIES vacuum packaging machines

## TECHNICAL DATA



| mm      | 585*631*460 h                           |
|---------|-----------------------------------------|
| mm      | 520*500*250 h                           |
| mc/h    | 28 m3                                   |
| mm      | 510 mm                                  |
| Voltage | 220 volt-50/60 Hz                       |
| Kw      | 0,75                                    |
| Kg      | 95                                      |
| Sec     | 15-25                                   |
|         | mm<br>mc/h<br>mm<br>Voltage<br>Kw<br>Kg |





SEALİNG JAW





2 2

585

0





<u>www.crompack.com</u> info@crompack.com