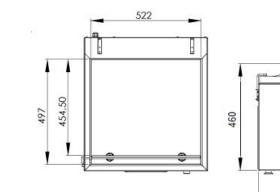

## TECHNICAL DATA

| mm      | 585*631*460 h                           |
|---------|-----------------------------------------|
| mm      | 520*500*250 h                           |
| mc/h    | 28 m3                                   |
| mm      | 510 mm                                  |
| Voltage | 220 volt-50/60 Hz                       |
| Kw      | 0,75                                    |
| Kg      | 95                                      |
| Sec     | 15-25                                   |
|         | mm<br>mc/h<br>mm<br>Voltage<br>Kw<br>Kg |