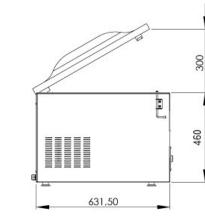

## TECHNICAL DATA

| mm      | 585*631*460 h                           |
|---------|-----------------------------------------|
| mm      | 520*500*250 h                           |
| mc/h    | 28 m3                                   |
| mm      | 510 mm                                  |
| Voltage | 220 volt-50/60 Hz                       |
| Kw      | 0,75                                    |
| Kg      | 95                                      |
| Sec     | 15-25                                   |
|         | mm<br>mc/h<br>mm<br>Voltage<br>Kw<br>Kg |