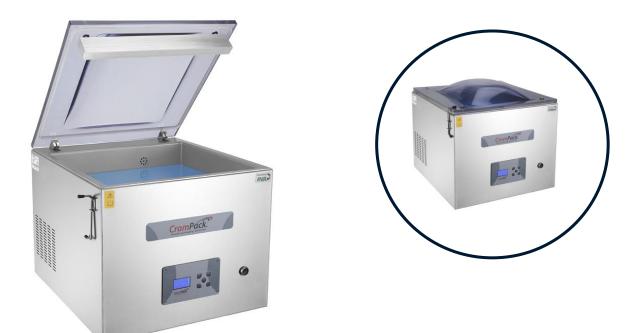

## VM 51 XL SERIES

Crompack VM Series products, the use of advanced graphic display and a choice of 4 different languages has been made very easy. The principle of respect for nature set out Crompack products, food products using appropriate codex. Crompack brand products are CE certified and RoHS standards are made.

## VM SERIES vacuum packaging machines