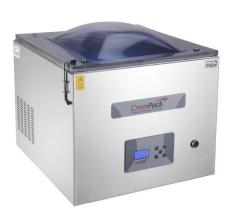

## TECHNICAL DATA

| mm      | 585*631*460 h                           |
|---------|-----------------------------------------|
| mm      | 520*500*250 h                           |
| mc/h    | 28 m3                                   |
| mm      | 510 mm                                  |
| Voltage | 220 volt-50/60 Hz                       |
| Kw      | 0,75                                    |
| Kg      | 95                                      |
| Sec     | 15-25                                   |
|         | mm<br>mc/h<br>mm<br>Voltage<br>Kw<br>Kg |